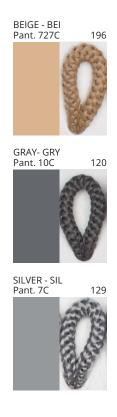

# **UKELELE PORTABLE**

COLOR FINISH CHART

| PROJECT  |  |
|----------|--|
| TYPE     |  |
| NOTES    |  |
| QUANTITY |  |
| DATE     |  |

| Beige - BEI      | Black - BLK | Blue - BLU    | Cognac - COG | Dark Green - DGN | Gray - GRY  |
|------------------|-------------|---------------|--------------|------------------|-------------|
| Maroon - MRN     | Mocha - MOC | Mustard - MUS | Olive - OLV  | Silver - SIL     | Stone - STN |
| Terracotta - TER | White - WHI |               |              |                  |             |