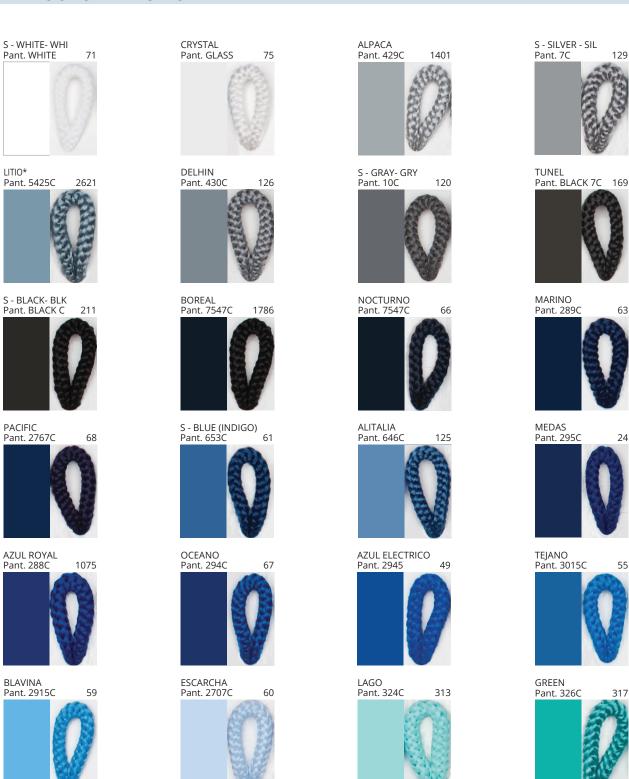

# **UKELELE PORTABLE**

COLOR FINISH CHART

| PROJECT  |  |
|----------|--|
| TYPE     |  |
| NOTES    |  |
| QUANTITY |  |
| DATE     |  |

| Beige - BEI      | Black - BLK | Blue - BLU    | Cognac - COG | Dark Green - DGN | Gray - GRY  |
|------------------|-------------|---------------|--------------|------------------|-------------|
| Maroon - MRN     | Mocha - MOC | Mustard - MUS | Olive - OLV  | Silver - SIL     | Stone - STN |
| Terracotta - TER | White - WHI |               |              |                  |             |

#### **COLOR FINISH CHART**

PROJECT
TYPE
NOTES
QUANTITY
DATE

| OLIVE - OLV<br>Pant. 5625C | 323 |
|----------------------------|-----|
|                            |     |

**Digital:** Not all screens are calibrated the same, and therefore, colors will appear differently between screens. **Physical:** When texture is involved, there will be variations in color, character and tone within a product series and between product families.