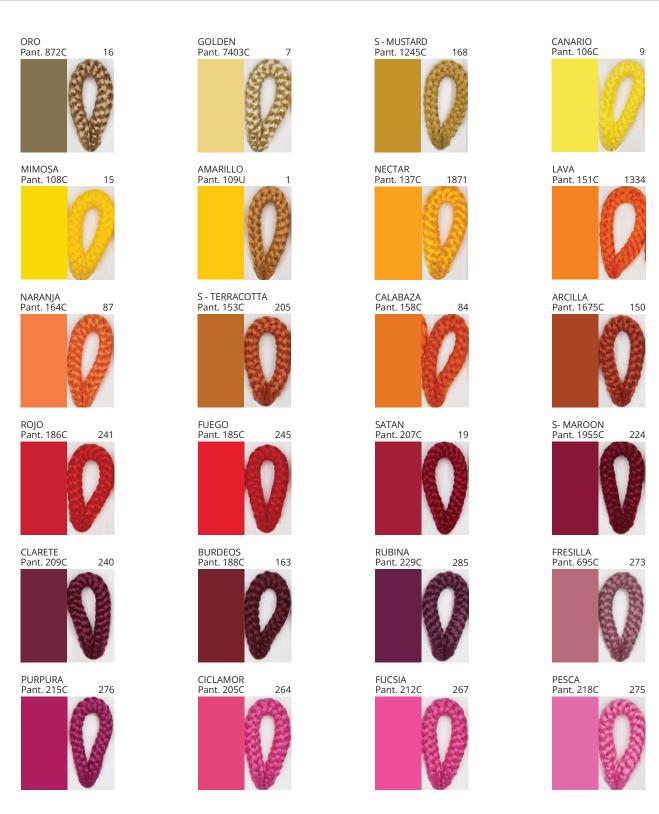

# **UKELELE PORTABLE**

COLOR FINISH CHART

| PROJECT  |  |
|----------|--|
| TYPE     |  |
| NOTES    |  |
| QUANTITY |  |
| DATE     |  |

| Beige - BEI      | Black - BLK | Blue - BLU    | Cognac - COG | Dark Green - DGN | Gray - GRY  |
|------------------|-------------|---------------|--------------|------------------|-------------|
| Maroon - MRN     | Mocha - MOC | Mustard - MUS | Olive - OLV  | Silver - SIL     | Stone - STN |
| Terracotta - TER | White - WHI |               |              |                  |             |

**Digital:** Not all screens are calibrated the same, and therefore, colors will appear differently between screens. **Physical:** When texture is involved, there will be variations in color, character and tone within a product series and between product families.