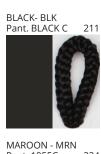

# **UKELELE PORTABLE**

COLOR FINISH CHART

| PROJECT  |  |
|----------|--|
| TYPE     |  |
| NOTES    |  |
| QUANTITY |  |
| DATE     |  |

| Beige - BEI      | Black - BLK | Blue - BLU    | Cognac - COG | Dark Green - DGN | Gray - GRY  |
|------------------|-------------|---------------|--------------|------------------|-------------|
| Maroon - MRN     | Mocha - MOC | Mustard - MUS | Olive - OLV  | Silver - SIL     | Stone - STN |
| Terracotta - TER | White - WHI |               |              |                  |             |