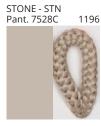

# **UKELELE PORTABLE**

COLOR FINISH CHART

| PROJECT  |  |
|----------|--|
| TYPE     |  |
| NOTES    |  |
| QUANTITY |  |
| DATE     |  |

| Beige - BEI      | Black - BLK | Blue - BLU    | Cognac - COG | Dark Green - DGN | Gray - GRY  |
|------------------|-------------|---------------|--------------|------------------|-------------|
| Maroon - MRN     | Mocha - MOC | Mustard - MUS | Olive - OLV  | Silver - SIL     | Stone - STN |
| Terracotta - TER | White - WHI |               |              |                  |             |