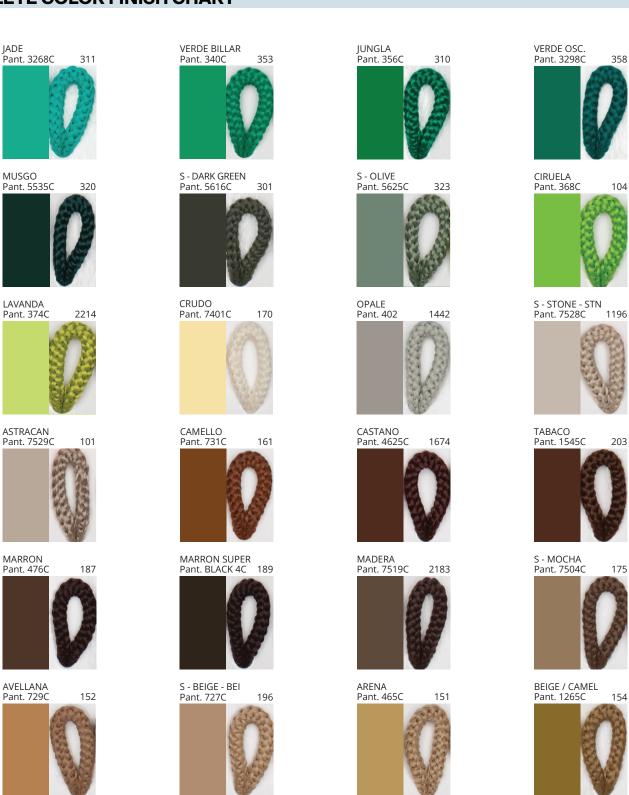

# **UKELELE PORTABLE**

COLOR FINISH CHART

| PROJECT  |  |
|----------|--|
| TYPE     |  |
| NOTES    |  |
| QUANTITY |  |
| DATE     |  |

| Beige - BEI      | Black - BLK | Blue - BLU    | Cognac - COG | Dark Green - DGN | Gray - GRY  |
|------------------|-------------|---------------|--------------|------------------|-------------|
| Maroon - MRN     | Mocha - MOC | Mustard - MUS | Olive - OLV  | Silver - SIL     | Stone - STN |
| Terracotta - TER | White - WHI |               |              |                  |             |

#### **COLOR FINISH CHART**

PROJECT
TYPE
NOTES
QUANTITY
DATE

| OLIVE - OLV<br>Pant. 5625C | 323 |
|----------------------------|-----|
|                            |     |

**Digital:** Not all screens are calibrated the same, and therefore, colors will appear differently between screens. **Physical:** When texture is involved, there will be variations in color, character and tone within a product series and between product families.